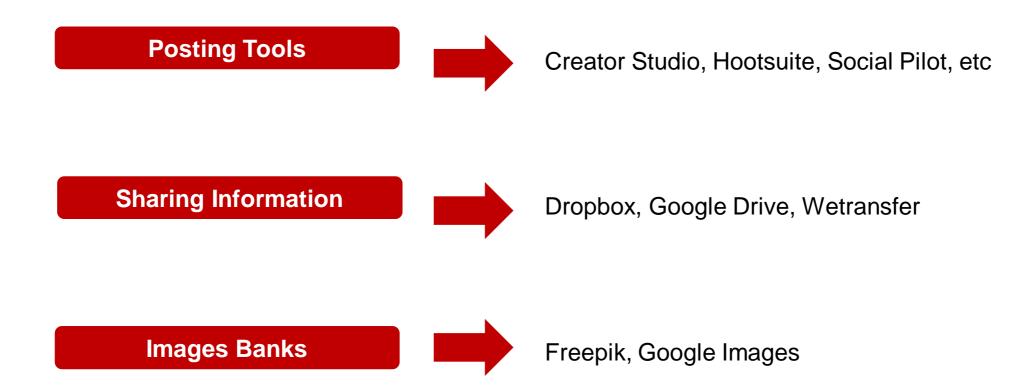

#### **Posting Tools**

#### **Sharing Information**

Dropbox is the place where you centralize all your team's content, the place where you use your favorite tools, the place that helps you cut through the clutter and highlight what matters most.

#### **Google Drive**

Google Drive is the internet data storage service provided by Google in its free version and includes a storage capacity of 15 GB.

It has its own Office package and allows work teams to create joint documents at the same time, share them and annotate them, etc.

#### Images Bank - Freepik

Freepik is a search engine where we can find more than 10 million high-quality graphic resources, such as photos, vector images, illustrations, and editable files that will help us get exactly what we want for our creative projects.