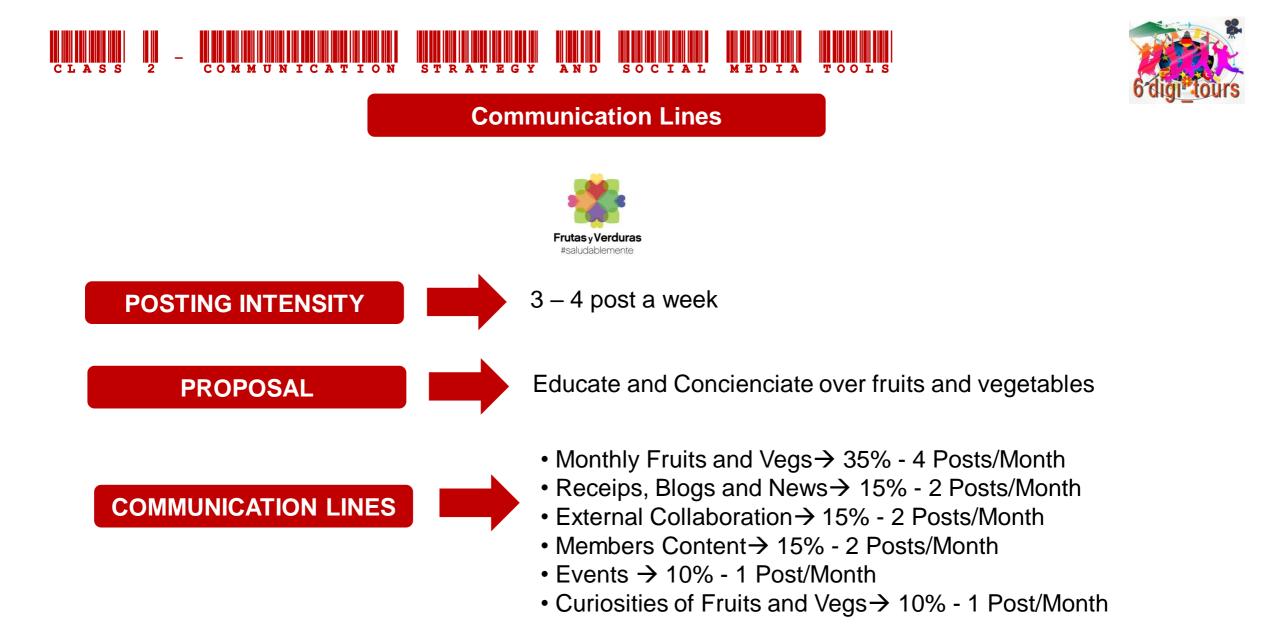

#### **Communication Lines**

• Once your buyer persona, posting intensity and communication tone is defined, we are heading one of the most important parts of the communication strategy.

• The communication strategy needs different topics or blocks of content in order to engage with your audience.

• Not all the topics have the same importance in your strategy. Depends on your proposal on communicating.

- How to define them?
  - Company Services
  - Benchmarking Competitors
  - Engagement
  - Testing what works better for your audience