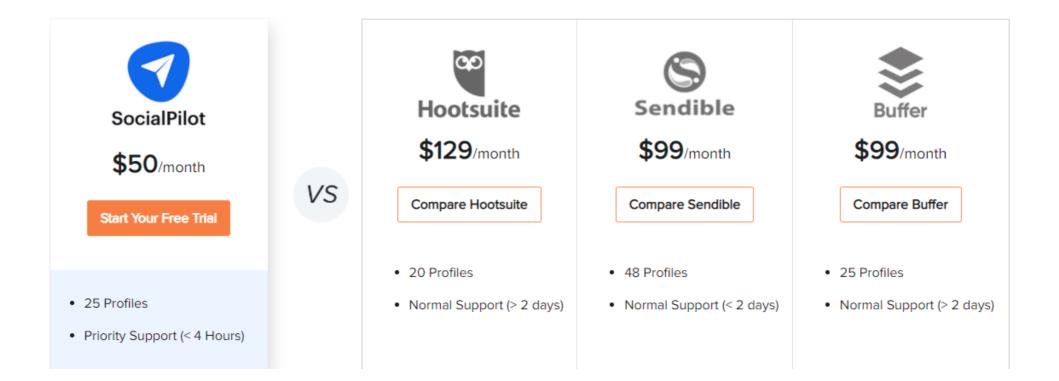

Herramientas de Automatización – Social Pilot

Social Pilot is a social media management platform that also covers almost all the necessary aspects. In the same interface, you can program, monitor and take control of your community on Social Networks

It is much cheaper than Hootsuite and is experiencing high growth in recent years after solving its programming problems with Instagram.

Cliente

Contenido y