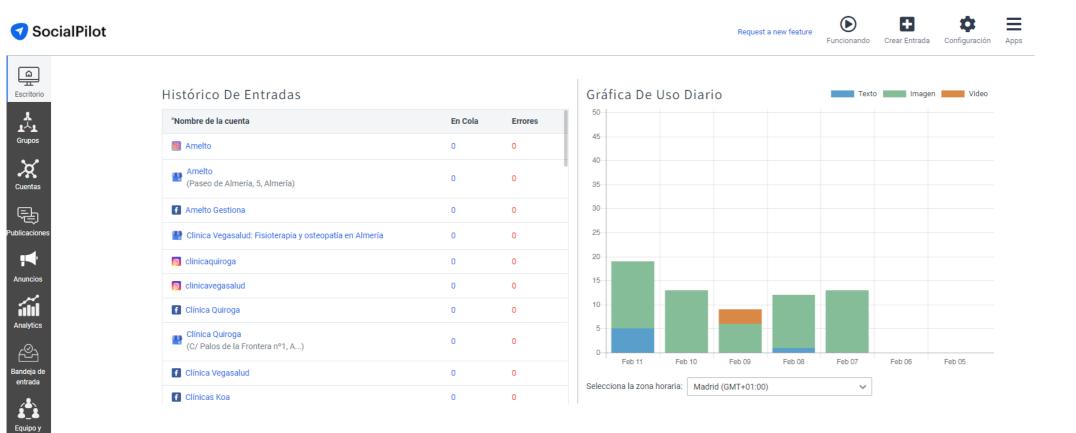

Herramientas de Automatización – Social Pilot

Social Pilot is a social media management platform that also covers almost all the necessary aspects. In the same interface, you can program, monitor and take control of your community on Social Networks

It is much cheaper than Hootsuite and is experiencing high growth in recent years after solving its programming problems with Instagram.

Cliente

Contenido y